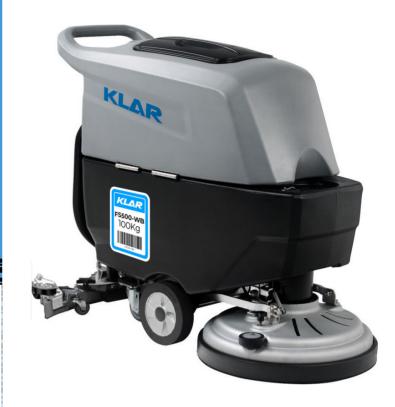

# PUSH-BEHIND FLOOR SCRUBBER

#### **GENERAL INFORMATION**

Dimensions: 120\*55\*95 (cm)

Net Weight: 100 kg

### **PERFORMANCE**

- Solution / Recovery tank capacity: 40L/60L
- Suction vacuum: 1200mmH2O
- Brush motor power / speed: 550W /200 rpm
- Operating Voltage / Charger: DC24V/20A
- Standard accessories:

  Battery (12V)\*2 | 50,8 cm