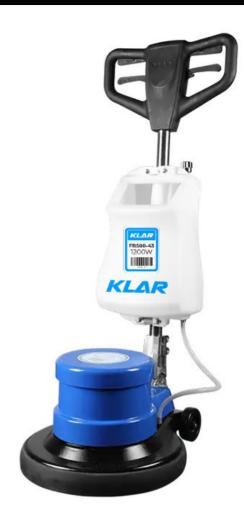

## **FEATURES**

- Multifunctional
- Four functions : floor washing , carpet washing, polishing and low-speed burnishing

## MULTI-PURPOSE FLOOR CLEANER / BUFFER / BURNISHER

## USAGE

- Pedal style pivot handle
- Air cooling motor type

- Made in China according to European Industrial Standards
- Compliant to EC Directives 2006/42/EC

Agadir street, Building 61 20140, Casablanca, Morocco Phone : +212 522 202 404