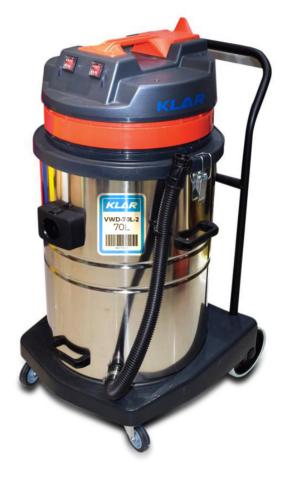

#### **GENERAL INFORMATION**

- Dimensions: 60\*54\*101.5 (cm)
- Height: 98cm
- Cable length: 5m

### PERFORMANCE

- Power: 2000W
- Capacity: 70L
- Air flow: 106L/s
- Voltage: 220-240V
- Vacuum: 2000mmH2O

KLAR

VWD-70L-2

70L

• Suction hose diameter: Ø47mm

Request a Quote in a few clicks

# 2-MOTOR WET/DRY VACUUM CLEANER